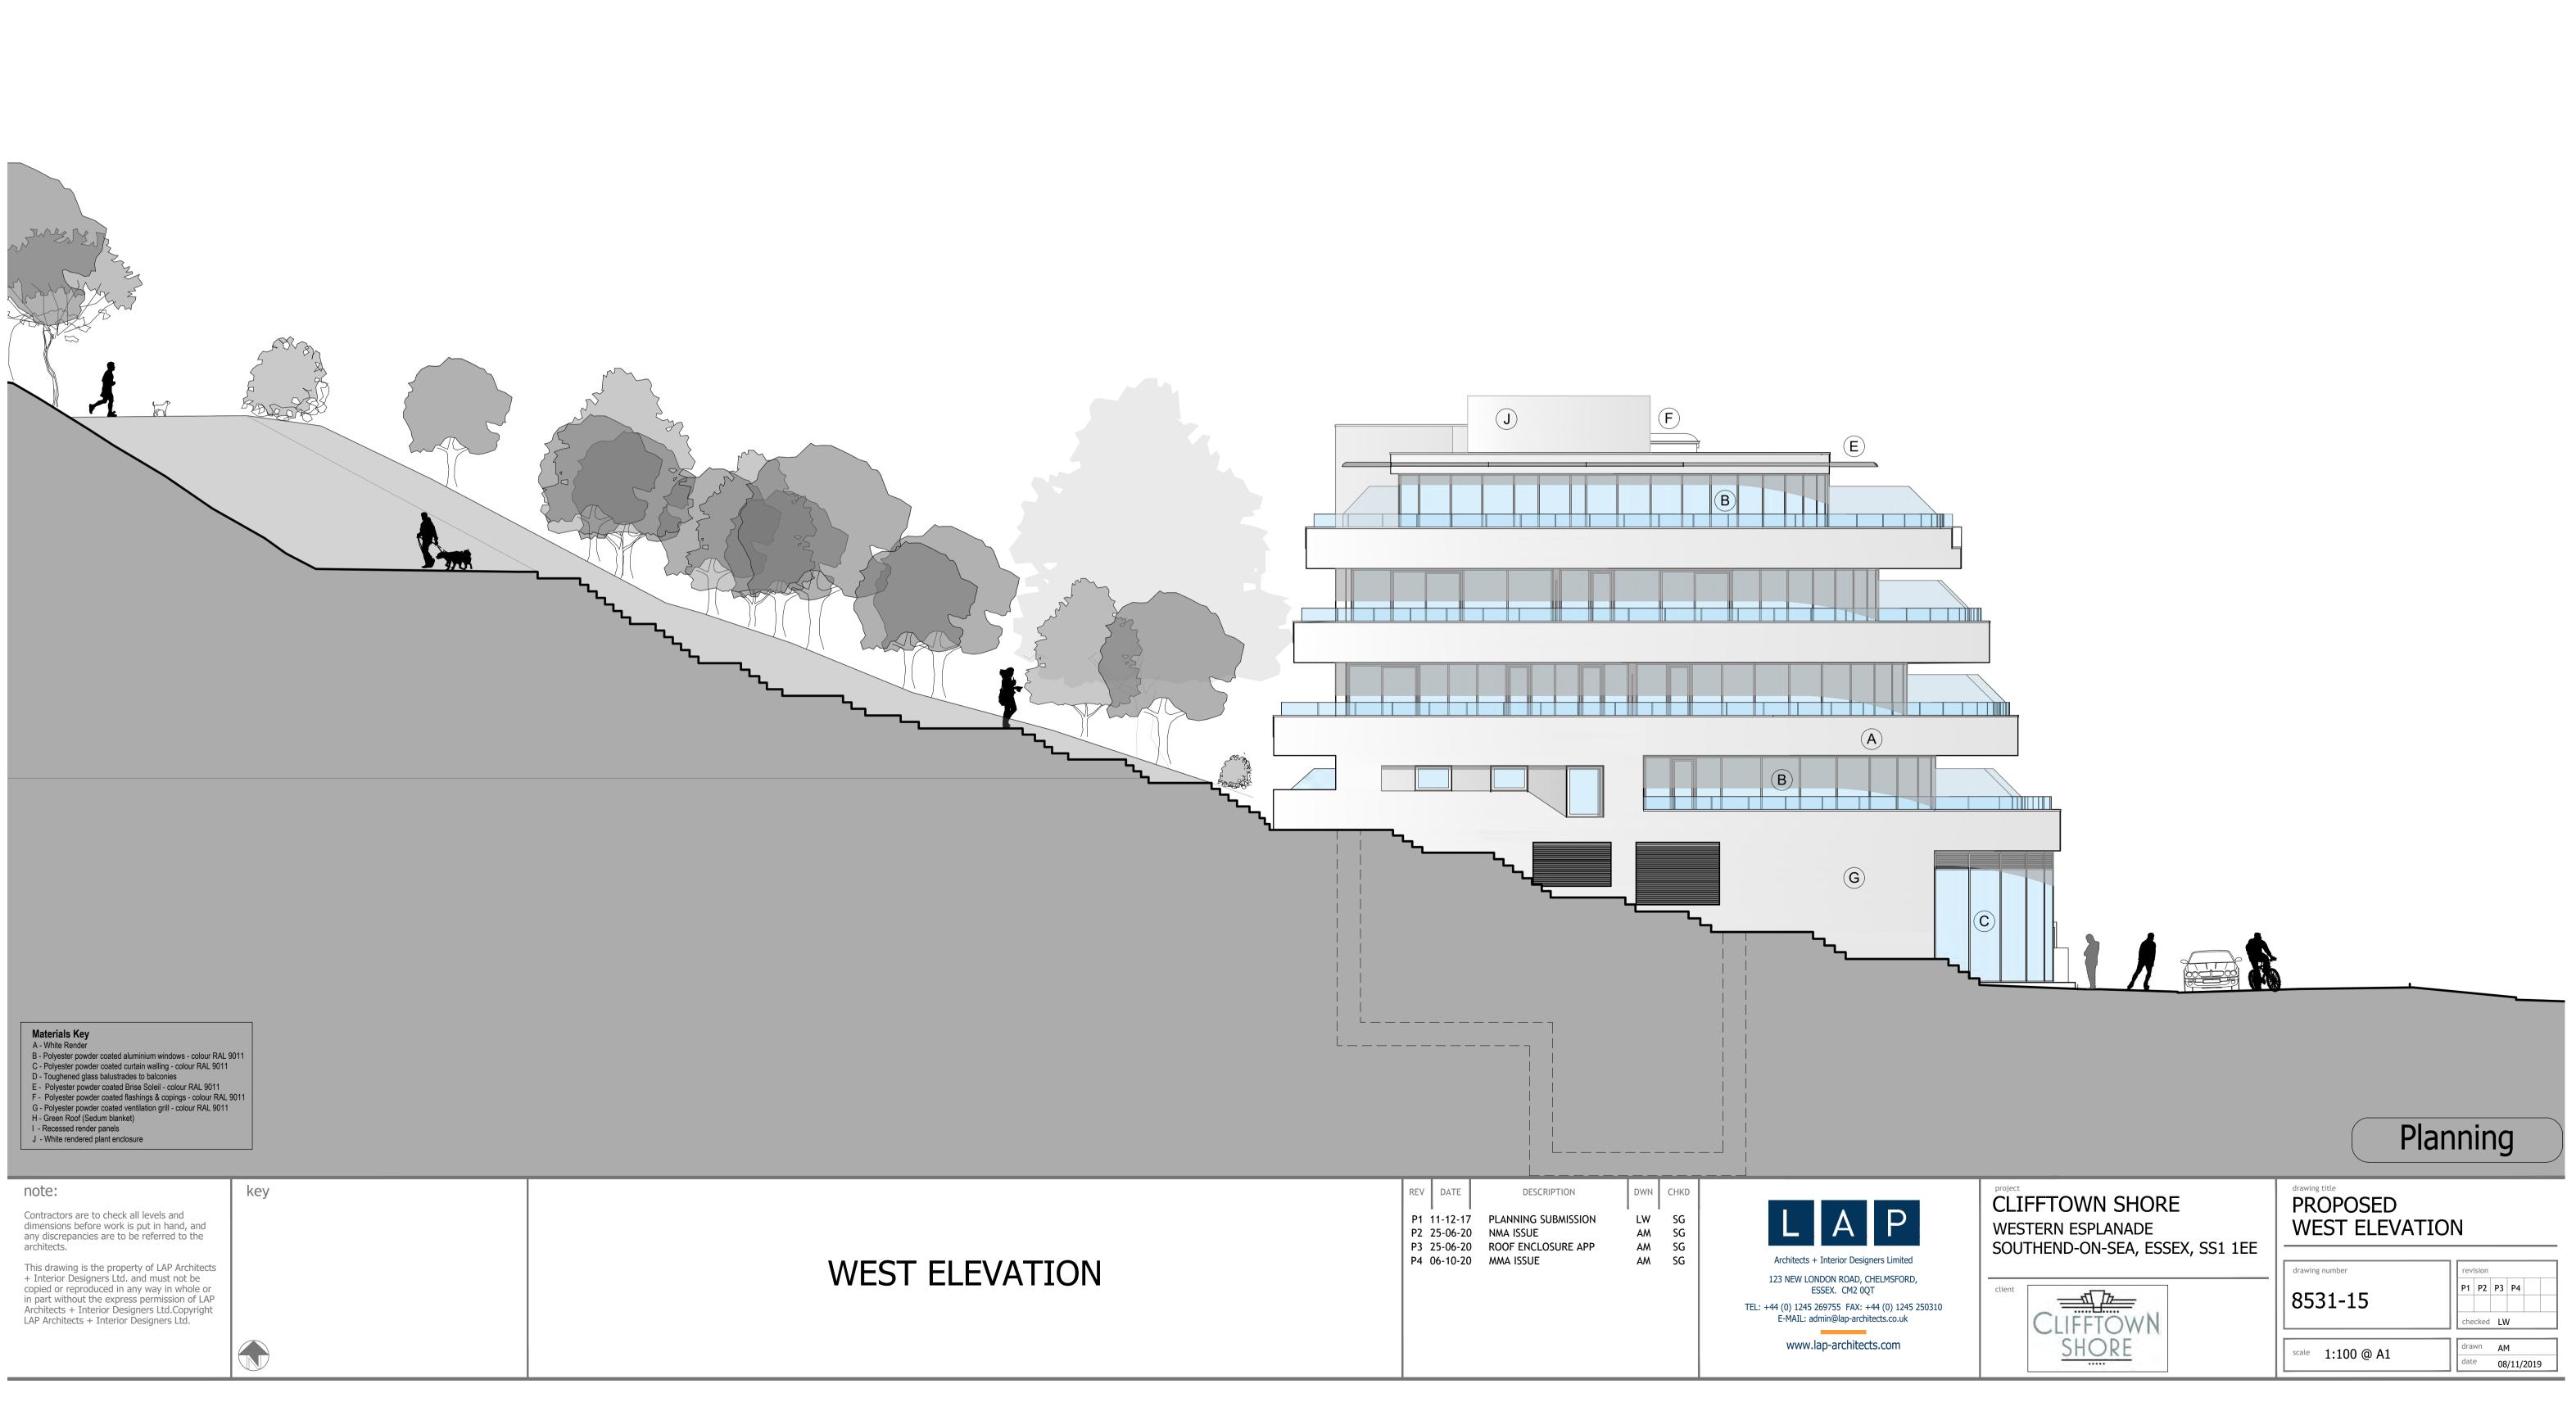

| M | lateri | ials | Key  |
|---|--------|------|------|
| Δ | - Whit | D R  | ndor |

| note | : |
|------|---|
|      |   |

|                                                                        | Planning                                    |
|------------------------------------------------------------------------|---------------------------------------------|
| projectCLIFFTOWN SHOREWESTERN ESPLANADESOUTHEND-ON-SEA, ESSEX, SS1 1EE | drawing title<br>PROPOSED<br>WEST ELEVATION |
| client                                                                 | drawing number revision P1 P2 P3 P4         |
|                                                                        | 8531-15                                     |
| SHORE                                                                  | scale 1:100 @ A1                            |